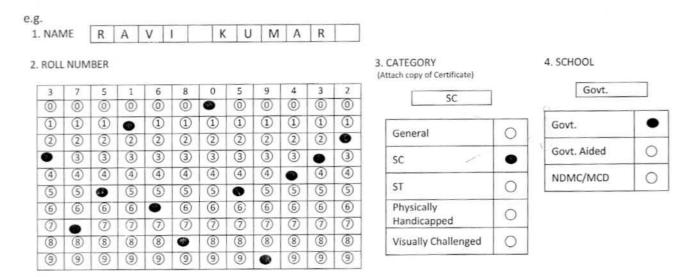

e.g.

- 14. All questions in the booklets are objective type. For each question FOUR possible answers are given, but only one is correct. Your task is to find out the correct answer and mark your choice in the Answer Sheet (OMR) only in correct way.
- 15. Record your answer using the blue/black ball point pen. You have to indicate your answer on the OMR Sheet by darkening the circle ( on the serial number of the correct alternative. No cutting/erasing/rubbing is allowed on the OMR Sheet in any form.
- 16. During the examination follow the instructions of the invigilator strictly.
- 17. Hand over your OMR Sheet duly filled on both sides to the invigilator before you leave the Examination Hall.
- 18. Write your Name, Roll Number, Category and School as given in the Application-cum-Admit Card on the OMR Sheet and on the cover page of the Question Booklet in the space provided as per example given below.
- 19. The Exam Incharge should ensure that students fill in correct information in all, specifically in Caste/ Disability category. The candidate should fill correct/true information about caste/disability category and also enclosed certificate for SC/ST/PH/VC/Low vision/Low Hearing/Orthopedic/Blind categories, otherwise application forms will be rejected.

| NAN  | ΛE  | Z   | 1 | Υ   | А   | S | Н   | E   | 1   | К   | Н                                           |   |             |   |
|------|-----|-----|---|-----|-----|---|-----|-----|-----|-----|---------------------------------------------|---|-------------|---|
| ROLL | NUM | BER |   |     |     |   |     |     |     |     | 3. CATEGORY<br>(Attach copy of Certificate) |   | 4. SCHOOL   |   |
| 7    | 5   | 1   | 6 | 8   | 0   | 5 | 9   | 4   | 3   | 2   | SC                                          | ] | Govt.       |   |
| 0    | 0   | 0   | 0 | 0   | 0   | 0 | 0   | 0   | 0   | 0   |                                             | 1 |             |   |
| 1    | 1   | •   | 1 | 1   | 1   | 1 | 1   | 1)  | 1   | 1)  | General                                     |   | Govt.       | • |
| 2    | 2   | (2) | 2 | (2) | (2) | 2 | (2) | (2) | (2) | •   |                                             | - | Govt. Aided |   |
| (3)  | 3   | (3) | 3 | (3) | 3   | 3 | (3) | (3) | •   | 3   | SC                                          | • | Govt. Alded | 0 |
| (4)  | (4) | 4   | 4 | 4   | (4) | 4 | 4   | •   | 4   | 4   |                                             |   | NDMC/MCD    | 0 |
| (3)  | •   | (3) | 3 | (5) | (5) | • | (5) | (5) | (3) | (5) | ST                                          |   |             |   |
| 6    | 6   | 6   | • | 6   | 6   | 6 | 6   | 6   | 6   | 6   | Physically                                  |   |             |   |
| •    | 7   | 0   | 7 | 0   | 7   | 7 | 7   | 7   | 0   | 0   | Handicapped                                 | 0 |             |   |
| 8    | 8   | 8   | 8 | •   | 8   | 8 | 8   | 8   | 8   | 8   | Visually Challenged                         |   |             |   |
| 9    | 9   | 9   | 9 | 9   | 9   | 9 | •   | 9   | 9   | 9   |                                             |   |             |   |